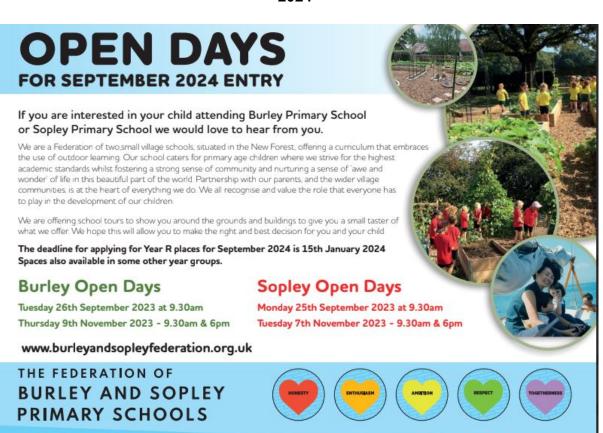

#### **Burley and Sopley Primary Schools Open Days**

#### **Burley Open Days -**

Tuesday 26th September 2023 at 9.30am

Thursday 9th November 2023 - Morning 9.30am and Evening 6pm

#### Sopley Open Days -

Monday 25th September 2023 at 9.30amTuesday 7th November 2023 - Morning 9.30am and Evening 6pm

No need to book, please arrive promptly at the start time for a tour of the school with Mrs Allies, Federation Headteacher.

The deadline for applying for Year R places for September 2024 is 15th January 2024