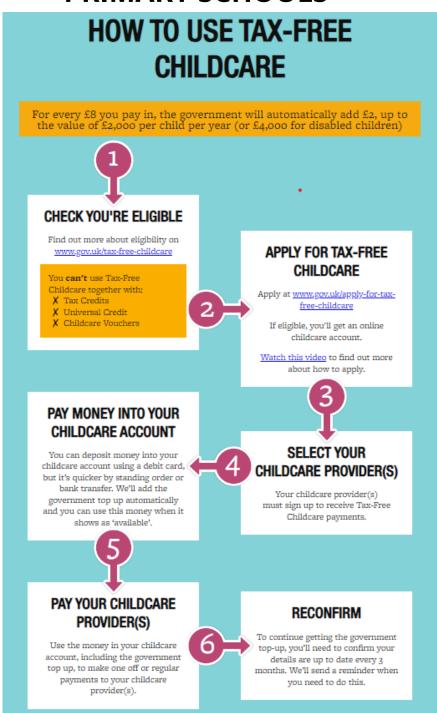

#### **Tax Free Childcare**

Tax Free Childcare is a Government scheme to help working parents with the cost of childcare.

Use this link and/or check the diagram attached below for instructions on how to apply and/or use Tax Free Childcare:

### How to use Tax-Free Childcare | Childcare choices

Your Tax Free Childcare account gives you access to an online account which can then be used to send payments directly to Hampshire County Council's bank account via BACS.